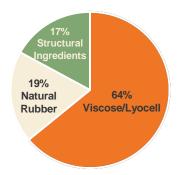

Bio Content: **100%** Thickness: **0.9 - 2.2mm\*** Colors: **HyphaLite Color Palette** Textures: **Smooth, Milled, Embossed or Spray** \*embossed version available in 0.9-1.8mm only

> 17% Structural Ingredients 19% Natural Rubber 64% Viscose/Lyocell