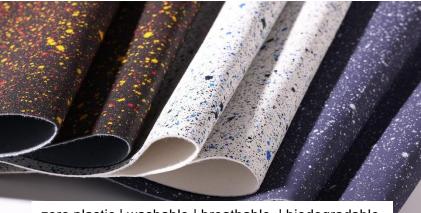

Available in all thicknesses.

Bio Content: **100%** Thickness: **0.9 - 2.2mm** Colors: **HyphaLite Capsule Color Palette** Textures: **Smooth, Milled or Embossed** 

zero plastic | washable | breathable | biodegradable

Available in all thicknesses.

Bio Content: **100%** Thickness: **0.9 - 2.2mm** Colors: **HyphaLite Color Palette** 

zero plastic | washable | breathable | biodegradable