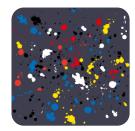

#### HyphaLite Capsule Color Palette

Blizzard + Black/ Blue Splatter

Fusion Coral + er Black/White Splatter

Blizzard + Black/ Blue/ tter Orange/ Yellow Splatter

Deep Navy + Black/ Blue/ White/ Orange/ Yellow Splatter