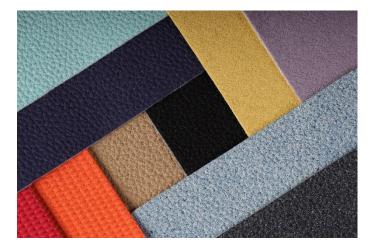

Bio Content: **100%** Thickness: **0.9 - 2.2mm\*** Colors: **HyphaLite Color Palette** Textures: **Smooth, Milled, Embossed or Spray** \*embossed version available in 0.9-1.8mm only

> 17% Structural Ingredients 19% Natural Rubber 64% Viscose/Lyocell

3. Color

HyphaLite Color Palette TerraLite Color Palette

ALLS ADDISIES

11.1118/101-11 IS

4. Thickness

0.4mm thickness range 0.9 - 1.3mm 1.4 - 1.8mm 1.8 - 2.2mm

STC only 2 thicknesses: 0.4 - 0.8mm 0.9 - 1.3mm