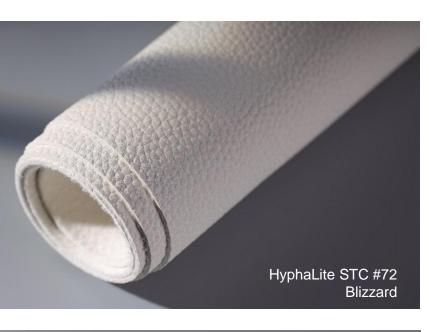

## HyphaLite STC

HyphaLite is a 100 % biobased material made from certified natural latex, FSCcertified regenerated cellulose fibers and contains mushrooms.

S = Soft. Our STC version of HyphaLite offers a softer and drapier feel. This version is available in thinner version from 0.4 - 0.8 mm and 0.9 - 1.3 mm.

Bio Content: 100% Thickness: 0.4 - 1.3mm Colors: HyphaLite Color Palette Textures: Smooth, Milled, Embossed or Spray

**ISA** Nextgenmaterials