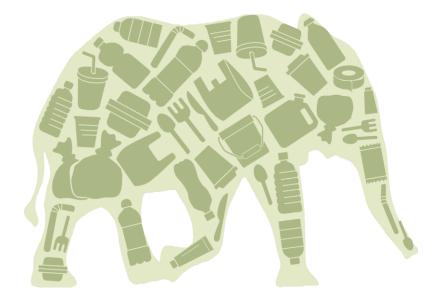

# The Elephant in the Room

The term "Vegan Leather" has increased in popularity. Many of these materials are advertised as environmentally friendly, however, contain plastics. In contrast to genuine leather, vegan leather is one of the biggest threats to our planet. As an alternative to petrobased vegan leathers, our COSM materials offer another option to materials that can cause harm to our ecosystem.