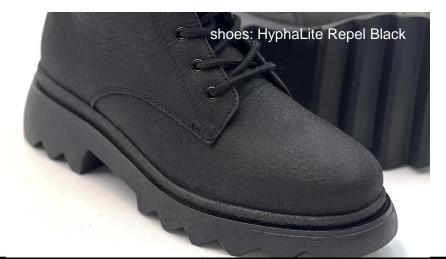

# HyphaLite Repel

HyphaLite is a 100% biobased material made from natural latex, FSC-certified regenerated cellulose fibers and contains mushrooms.

Repel includes natural resins creating a barrier on the surface of the material which passes a standard rain test.

Available in all thicknesses.

Bio Content: **100%** Thickness: **0.9 - 2.2mm** Colors: **HyphaLite Color Palette** 

zero plastic | washable | breathable | biodegradable