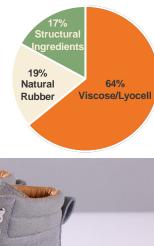

Bio Content: **100%** Thickness: **0.9 - 2.2mm\*** Colors: **HyphaLite Color Palette** Textures: **Smooth, Milled, Embossed or Spray** \*embossed version available in 0.9-1.8mm only

> 17% Structural Ingredients 19% Natural Rubber 64% Viscose/Lyocell