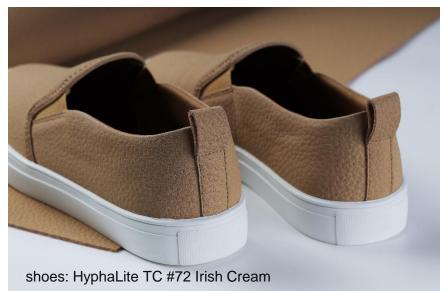

# HyphaLite TC

HyphaLite is a 100 % biobased material made from certified natural latex, FSC-certified regenerated cellulose fibers and contains mushrooms.

ISA engineered these components to optimize HyphaLite to meet the physical properties required by the footwear and accessories industry such as hand feel, softness, durability, breathability, and most important cost.

Bio Content: **100%** Thickness: **0.9 - 2.2mm\*** Colors: **HyphaLite Color Palette** Textures: **Smooth, Milled, Embossed or Spray** \*embossed version available in 0.9-1.8mm only

> 17% Structural Ingredients 19% Natural Rubber 64% Viscose/Lyocell