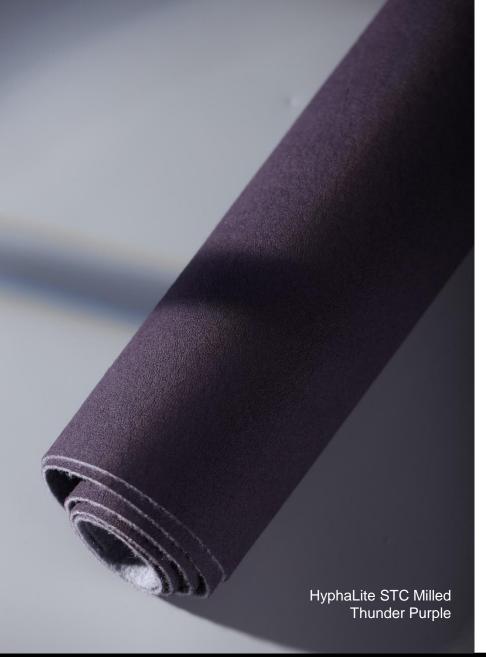

## HyphaLite STC

HyphaLite is a 100 % biobased material made from certified natural latex, FSCcertified regenerated cellulose fibers and contains mushrooms.

S = Soft. Our STC version of HyphaLite offers a softer and drapier feel. This version is available in thinner version from 0.4 - 0.8 mm and 0.9 - 1.3 mm.

Bio Content: 100% Thickness: 0.4 - 1.3mm Colors: HyphaLite Color Palette Textures: Smooth, Milled, Embossed or Spray

**ISA** Nextgenmaterials