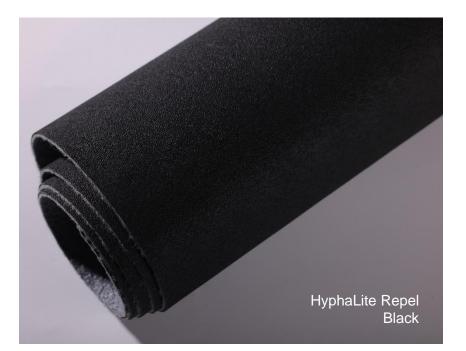

# HyphaLite Repel

HyphaLite is a 100% biobased material made from natural latex, FSC-certified regenerated cellulose fibers and contains mushrooms.

Repel includes natural resins creating a barrier on the surface of the material which passes a standard rain test.

Available in all thicknesses.

Bio Content: **100%** Thickness: **0.9 - 2.2mm** Colors: **HyphaLite Color Palette** 

zero plastic | washable | breathable | biodegradable