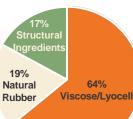

Bio Content: **100%** Thickness: **0.9 - 2.2mm\*** Colors: **HyphaLite Color Palette** Textures: **Smooth, Milled, Embossed or Spray** \*embossed version available in 0.9-1.8mm only

> 17% Structural Ingredients 19% Natural Rubber 64% Viscose/Lyocell