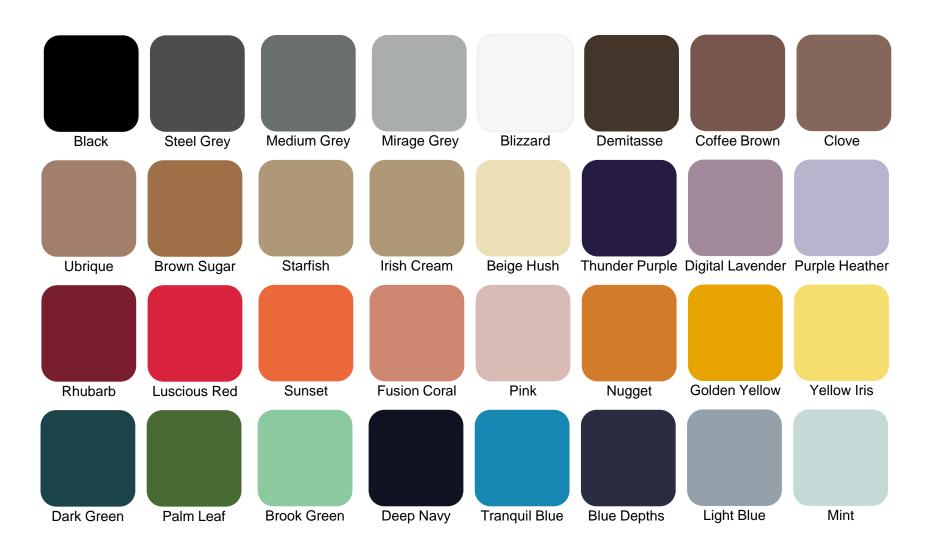

#### HyphaLite Color Palette

ISA Nextgenmaterials

3. Color

HyphaLite Color Palette TerraLite Color Palette

ALLS ADDISIES

11.1118/101-11 IS

4. Thickness

0.4mm thickness range 0.9 - 1.3mm 1.4 - 1.8mm 1.8 - 2.2mm

STC only 2 thicknesses: 0.4 - 0.8mm 0.9 - 1.3mm