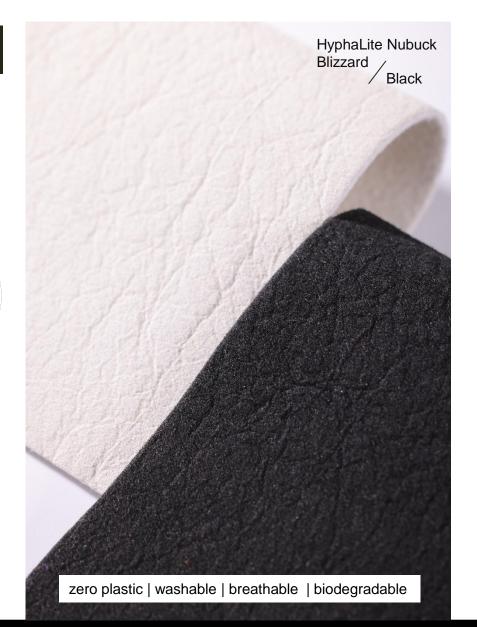

# HyphaLite Nubuck

HyphaLite is a 100% biobased material made from natural latex, FSC-certified regenerated cellulose fibers and contains mushrooms.

Nubuck is a special take on a velvety surface creating a soft touch and subtle tracking.

Available in all thicknesses.

Bio Content: **100%** Thickness: **0.9 - 2.2mm** Colors: **HyphaLite Color Palette** 

shoes: HyphaLite Nubuck Alloy