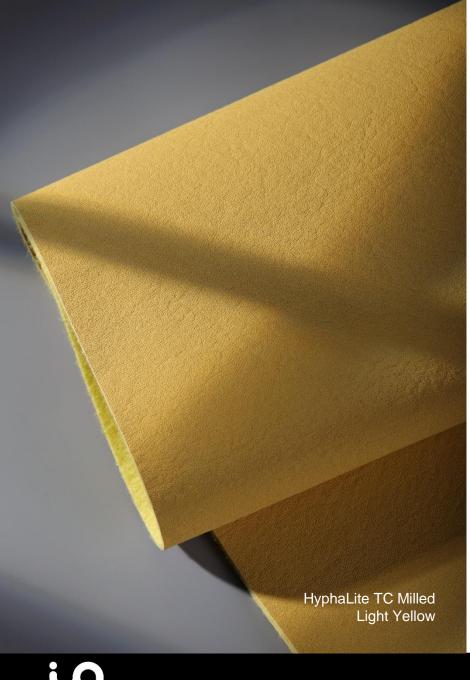

# HyphaLite TC

HyphaLite is a 100 % biobased material made from certified natural latex, FSC-certified regenerated cellulose fibers and contains mushrooms.

ISA engineered these components to optimize HyphaLite to meet the physical properties required by the footwear and accessories industry such as hand feel, softness, durability, breathability, and most important cost.

Bio Content: **100%** Thickness: **0.9 - 2.2mm\*** Colors: **HyphaLite Color Palette** Textures: **Smooth, Milled, Embossed or Spray** \*embossed version available in 0.9-1.8mm only

> 17% Structural Ingredients 19% Natural Rubber 64% Viscose/Lyocell