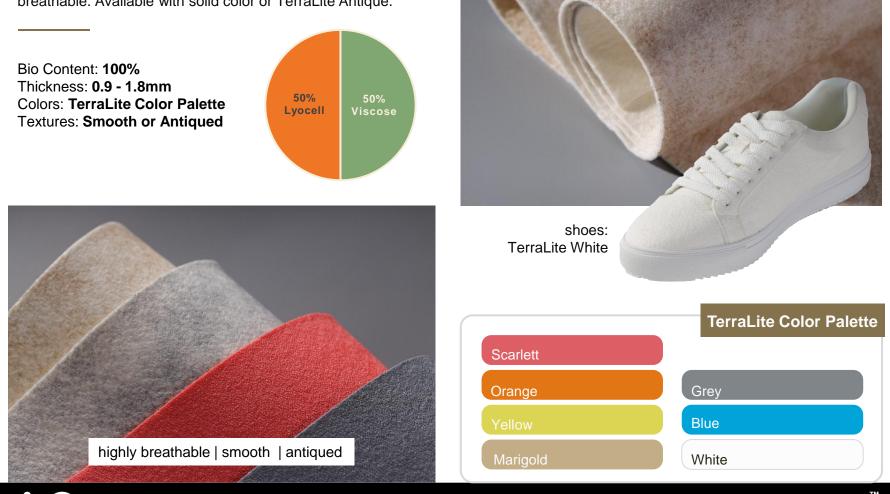

#### TerraLite & TerraLite Lining

Developed by our COSM business unit, TerraLite offers a similar look to felted wool which is lightweight and breathable. Available with solid color or TerraLite Antique.

**TerraLite Antique Marigold** 