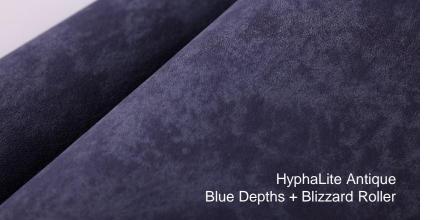

# HyphaLite Antique

HyphaLite is a 100% biobased material made from natural latex, FSC-certified regenerated cellulose fibers and contains mushrooms.

The Antique look offers color contrast options allowing for a variety of surface interest.

Available in all thicknesses.

Bio Content: **100%** Thickness: **0.9 - 2.2mm** Colors: **HyphaLite Antique Color Palette** Textures: **Smooth, Milled or Embossed** 

HyphaLite Antique Rhubarb + Black Roller