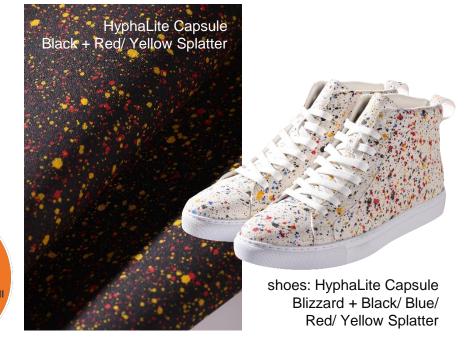

## HyphaLite Capsule

HyphaLite is a 100% biobased material made from natural latex, FSC-certified regenerated cellulose fibers and contains mushrooms.

The Capsule collection offers a variety of paint splatter color combinations to create unique looks.

Available in all thicknesses.

Bio Content: **100%** Thickness: **0.9 - 2.2mm** Colors: **HyphaLite Capsule Color Palette** Textures: **Smooth, Milled or Embossed** 

zero plastic | washable | breathable | biodegradable

HyphaLite Capsule Blizzard + Black/ Blue Splatter