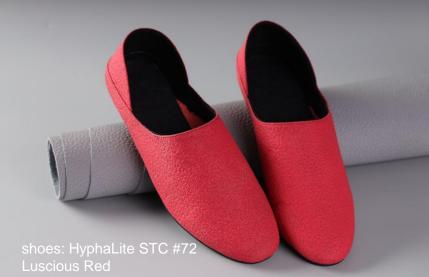

# HyphaLite Nubuck

HyphaLite is a 100% biobased material made from natural latex, FSC-certified regenerated cellulose fibers and contains mushrooms.

Nubuck is a special take on a velvety surface creating a soft touch and subtle tracking.

Available in all thicknesses.

Bio Content: **100%** Thickness: **0.9 - 2.2mm** Colors: **HyphaLite Color Palette** 

shoes: HyphaLite Nubuck Alloy