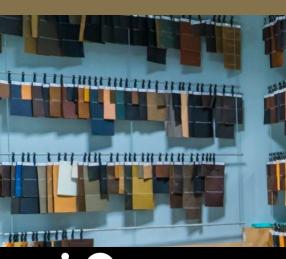

#### TerraLite & TerraLite Lining

Developed by our COSM business unit, TerraLite offers a similar look to felted wool which is lightweight and breathable. Available with solid color or TerraLite Antique.





**TerraLite Antique Marigold** 

# **Ordering Info**



HyphaLite TC HyphaLite STC HyphaLite Capsule HyphaLite Antique HyphaLite Repel HyphaLite Nubuck TerraLite TerraLite Antique Terralite Lining

ISA Nextgenmaterials



2. Texture

Smooth Embossed Milled Spray



3. Color

HyphaLite Color Palette TerraLite Color Palette

ALLS ADDISIES

11.1118/101-11 IS



4. Thickness

0.4mm thickness range 0.9 - 1.3mm 1.4 - 1.8mm 1.8 - 2.2mm

STC only 2 thicknesses: 0.4 - 0.8mm 0.9 - 1.3mm



Sample: none

Production: 1,500 sqf

12.4

-



6. Lead Time

Sample: 2 weeks Production: 4 weeks





#### HyphaLite Color Palette





ISA Nextgenmaterials

#### HyphaLite Capsule Color Palette







Blizzard + Black/ Blue Splatter

Fusion Coral + er Black/White Splatter



Blizzard + Black/ Blue/ tter Orange/ Yellow Splatter



Deep Navy + Black/ Blue/ White/ Orange/ Yellow Splatter



- 1. Select the base color from our main HyphaLite Color Palette.
- 2. Select up to 5 splatter colors from the options.

#### HyphaLite Antique Color Palette



Irish Cream + Beige Hush Roller



Deep Navy + Tranquil Blue Roller

Coffee Brown + Starfish Roller

- 1. Select the base color from our main HyphaLite Color Palette.
- 2. Select the top roller color from our main HyphaLite Color Palette.





# **Partner with Us**

ISA is proud to offer specialized, creative marketing and co-branding services