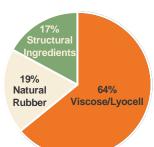

Bio Content: **100%** Thickness: **0.9 - 2.2mm\*** Colors: **HyphaLite Color Palette** Textures: **Smooth, Milled, Embossed or Spray** \*embossed version available in 0.9-1.8mm only

> 17% Structural Ingredients 19% Natural Rubber 64% Viscose/Lyocell