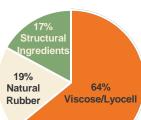

Bio Content: **100%** Thickness: **0.9 - 2.2mm\*** Colors: **HyphaLite Color Palette** Textures: **Smooth, Milled, Embossed or Spray** \*embossed version available in 0.9-1.8mm only

> 17% Structural Ingredients 19% Natural Rubber 64% Viscose/Lyocell