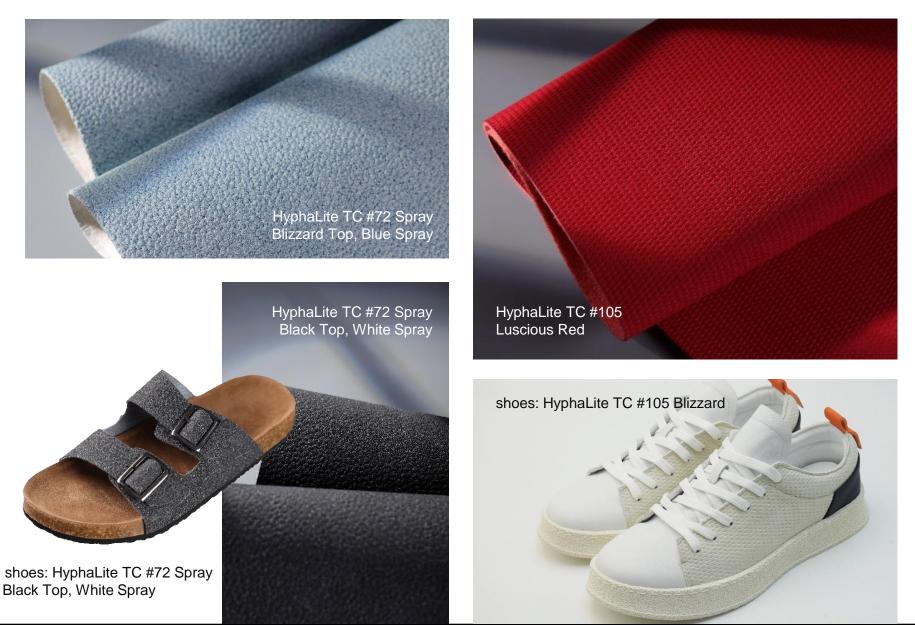

# **Ordering Info**

HyphaLite TC HyphaLite STC HyphaLite Capsule HyphaLite Antique HyphaLite Repel HyphaLite Nubuck TerraLite TerraLite Antique Terralite Lining

ISA Nextgenmaterials

2. Texture

Smooth Embossed Milled Spray

3. Color

HyphaLite Color Palette TerraLite Color Palette

ALLS ADDISIES

11.1118/101-11 IS

4. Thickness

0.4mm thickness range 0.9 - 1.3mm 1.4 - 1.8mm 1.8 - 2.2mm

STC only 2 thicknesses: 0.4 - 0.8mm 0.9 - 1.3mm