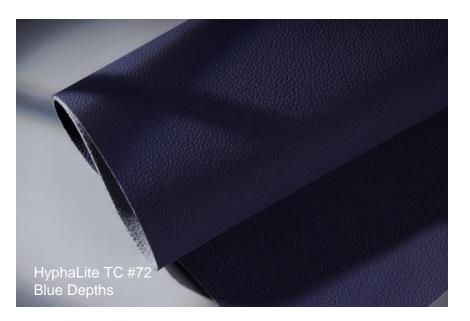

# HyphaLite TC

HyphaLite is a 100 % biobased material made from certified natural latex, FSC-certified regenerated cellulose fibers and contains mushrooms.

ISA engineered these components to optimize HyphaLite to meet the physical properties required by the footwear and accessories industry such as hand feel, softness, durability, breathability, and most important cost.

Bio Content: **100%** Thickness: **0.9 - 2.2mm\*** Colors: **HyphaLite Color Palette** Textures: **Smooth, Milled, Embossed or Spray** \*embossed version available in 0.9-1.8mm only

> 17% Structural Ingredients 19% Natural Rubber 64% Viscose/Lyocell