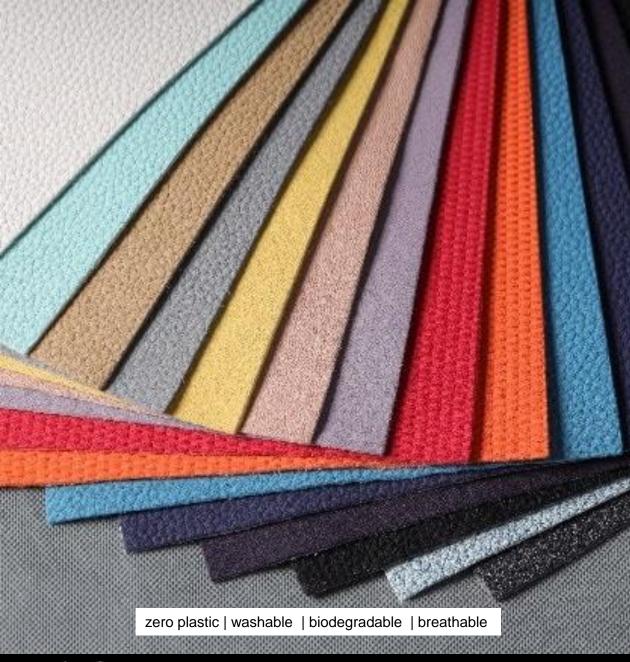

Available in all thicknesses.

Bio Content: **100%** Thickness: **0.9 - 2.2mm** Colors: **HyphaLite Capsule Color Palette** Textures: **Smooth, Milled or Embossed** 

zero plastic | washable | breathable | biodegradable

Available in all thicknesses.

Bio Content: **100%** Thickness: **0.9 - 2.2mm** Colors: **HyphaLite Color Palette** 

zero plastic | washable | breathable | biodegradable