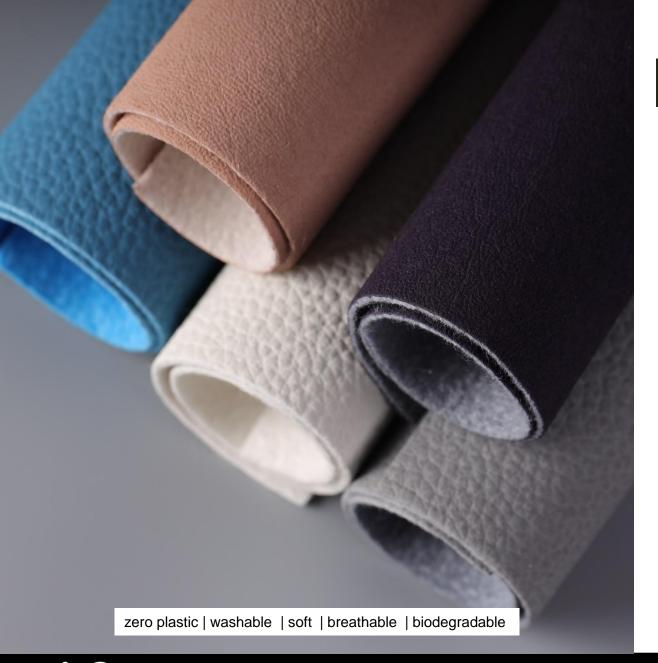

Available in all thicknesses.

Bio Content: **100%** Thickness: **0.9 - 2.2mm** Colors: **HyphaLite Capsule Color Palette** Textures: **Smooth, Milled or Embossed** 

zero plastic | washable | breathable | biodegradable